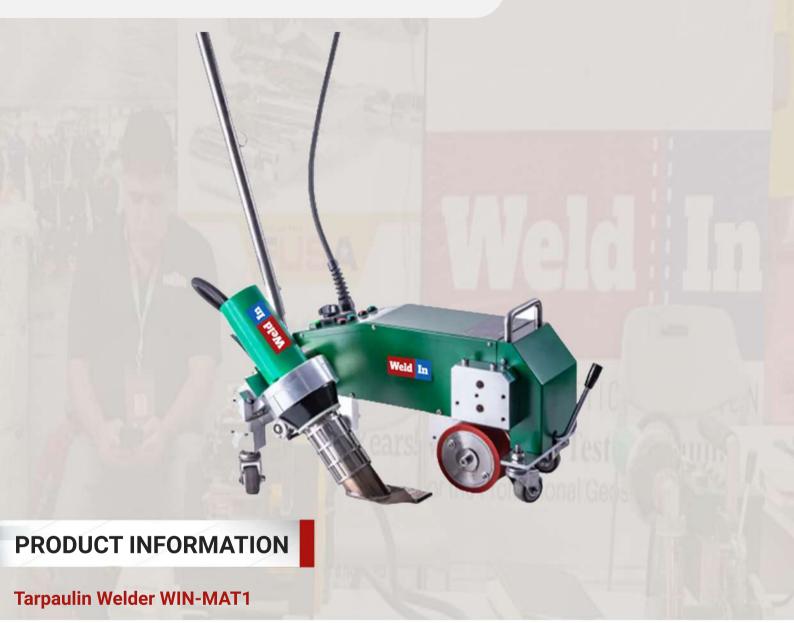

## **TARPAULIN WELDER WIN-MAT1**

GEOSYNTHETIC SOLUTION

The machine is equipped with a 4200W powerful heating unit, the highest power in the same class. Digital display and closed-loop welding temperature and speed control system, to ensure the stability of the key parameters in the welding process, the machine enough welding pressure can fully meet the thickened tarpaulin and waterproof materials. We provide practical and high quality application solutions for PVC soft doors, tents, bouncy castles, etc. A variety of welding accessories can also meet the tape, folding and rope welding requirements.

This welder is of advanced heating technology. It is powerful, stable and easy to be operated, which is suitable for tarpaulin, tent and other advertising cloth jointing.

Heating power of 4200 w power in the same level product is especially suitable for welding thick a maximum of tarpaulin material, welding effect is strong, high efficiency.