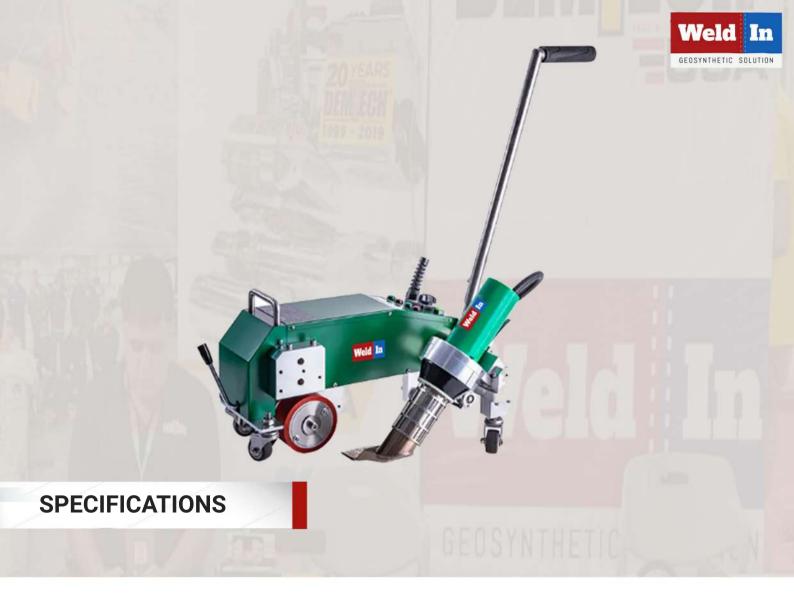

## Precise guidance positioning system

The precise guiding and positioning system ensures that the machine walks in a straight line during the welding process without deviation.

Model Voltage Frequency Power Welding Speed Heating Temperature Seam Width Net weight Motor Certification Warranty WIN-MAT1 230V 50/60HZ 4200W 1.0-10.0m/min 50-620 40/50/80mm 22.0kg Brush CE 1 year