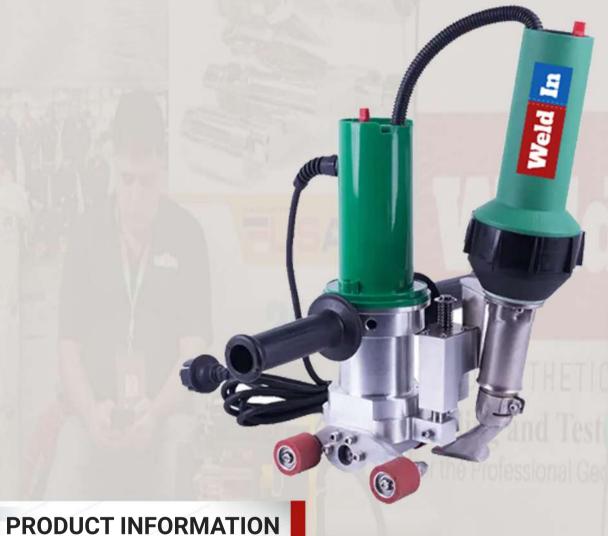

# SEMI-AUTO ROOFING HOT AIR WELDING TOOL **WIN-TAC**

**Semi-auto Roofing Hot Air Weldng Tool WIN-TAC** 

The roofing hot air welder LST-TAC is the first semi-automatic welding tool in China, which is flexible in welding projects like parapet wall, ceiling wall, and place wall with its simple and compact design. It is faster and more effective than hand held hot air welding gun.

#### **Compact Welding Nozzle and Pressure**

Ideal structure of welding nozzle and pressure rollers ensure welding efficient and reliable.

#### **Steady Hot Air Heating System**

Adjustable temperature and stable hot air volume guarantee high quality welding.

## **Delicate Automatic walking Structure**

Delicate speed transmission, direction changing and adjustable speed of automatic movements ensure the semi-automatic welding process.

## **Humanization Design of Handle**

The handles are ergonomic and easy be operated.

Model Voltage

Power

**Temperature** 

Welding speed

Welding seam

**Dimensions** 