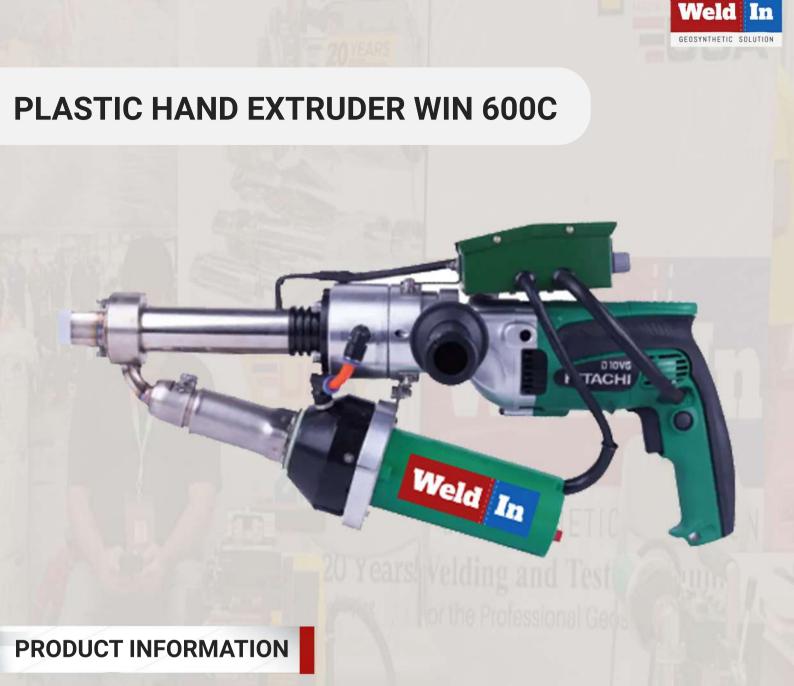

## **Plastic Hand Extruder WIN 600C**

This extrusion welding gun has the functions of dual independent heating of base material and welding rod, digital temperature control display, 360-degree rotating welding nozzle, motor cold start protection, etc. The shape design of the air blower under the extrusion drill makes It can be welded quickly even in small welding occasions. This welding gun is mainly used for welding HDPE, PP plastic pipes, plastic sheets, plastic decks, plastic water tanks, and plastic film materials.