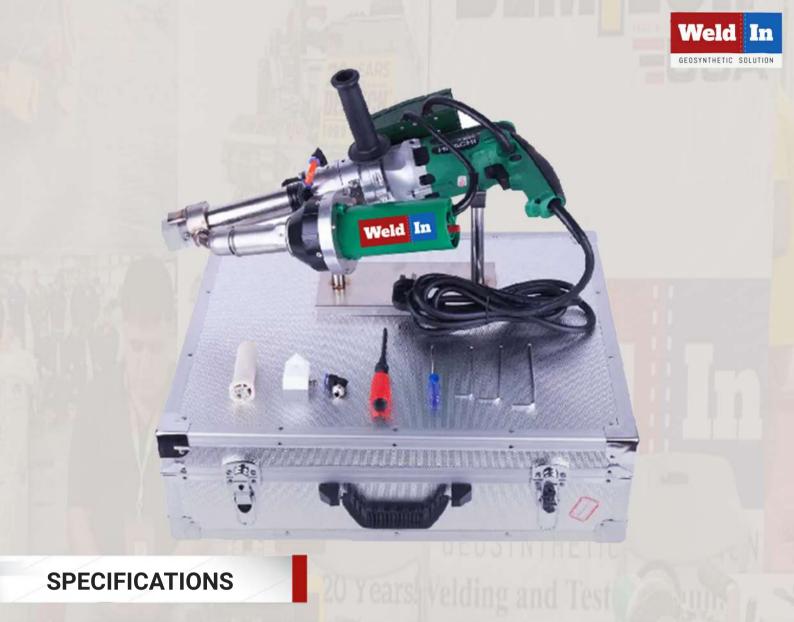

| Model WIN                 | 600C        |
|---------------------------|-------------|
| Rated Voltage             | 230V/120V   |
| Frequency                 | 50/60HZ     |
| Extruding Motor Power     | 800W        |
| Hot Air Power             | 1600W       |
| Welding Rod Heating Power | 800W        |
| Air Temperature           | 20-620      |
| Extruding Temperature     | 50-380      |
| Extruding Volume          | 2.0-2.5kg/h |
| Welding Rod Diameter      | 3.0-4.0mm   |
| Driving Motor             | Hitachi     |
| Body weight               | 6.9kg       |
| Certification             | CE          |
| Warranty                  | 1 year      |