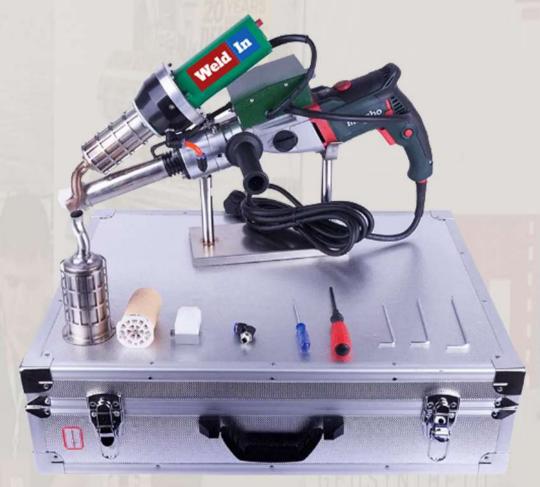

## **Plastic Extrusion Welding Gun WIN 610B**

This type of extrusion welding gun uses a 1300w original imported German Metabo electric drill as the extrusion motor, with high power, low resistance and strong protection. It also adopts dual heating system-3400w hot air blower and 800w welding rod heating coil, which can independently control the heating temperature of the base material and welding rod. It has great advantages especially for welding thick plastic plates, which makes the welding efficiency higher and the welding seam better quality. it is also equipped with a digital temperature control display for welding rod heating, and anti-scalding design welding nozzle, which is convenient to operate, stable in performance, large in extrusion, and continuous welding. This type of extrusion welding gun is mainly used for welding of PE, PP and other thermoplastic materials such as plates, membranes, pipes, water tanks, plastic parts, etc.

Provide neutral packaging and small batch of customized services. Provide a variety of welding boots small batch customization services. The LCD display of the control box is more intuitive and convenient. CE certification testing by third party.