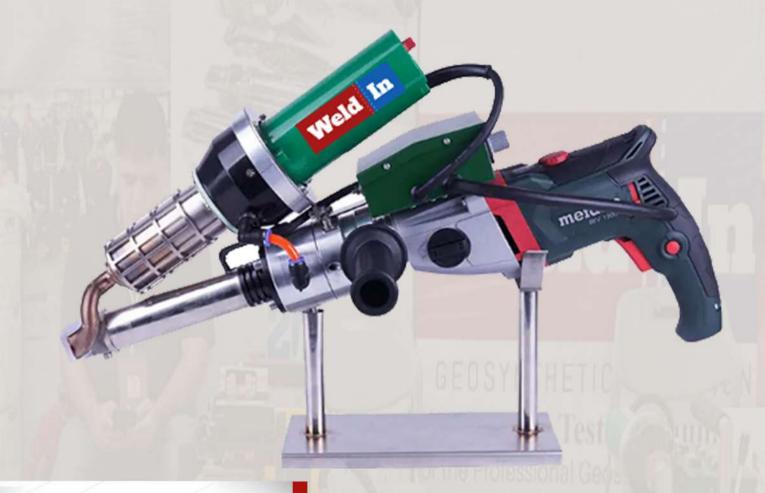

## **Plastic Extrusion Welding Gun WIN 610B**

This type of extrusion welding gun uses a 1300w original imported German Metabo electric drill as the extrusion motor, with high power, low resistance and strong protection. It also adopts dual heating system-3400w hot air blower and 800w welding rod heating coil, which can independently control the heating temperature of the base material and welding rod. It has great advantages especially for welding thick plastic plates, which makes the welding efficiency higher and the welding seam better quality. it is also equipped with a digital temperature control display for welding rod heating, and anti-scalding design welding nozzle, which is convenient to operate, stable in performance, large in extrusion, and continuous welding. This type of extrusion welding gun is mainly used for welding of PE, PP and other thermoplastic materials such as plates, membranes, pipes, water tanks, plastic parts, etc.

## **SPECIFICATIONS**

Model **WIN 610B** Rated Voltage 230V Frequency 50/60HZ **Extruding Motor Power** 1300W Hot Air Power 3400W Welding Rod Heating Power 800W Air Temperature 20-620 **Extruding Temperature** 50-380 2.0-3.0kg/h **Extruding Volume** Welding Rod Diameter φ3.0-5.0mm **Driving Motor METABO** Body weight 7.2kg Certification CE Warranty 1 year