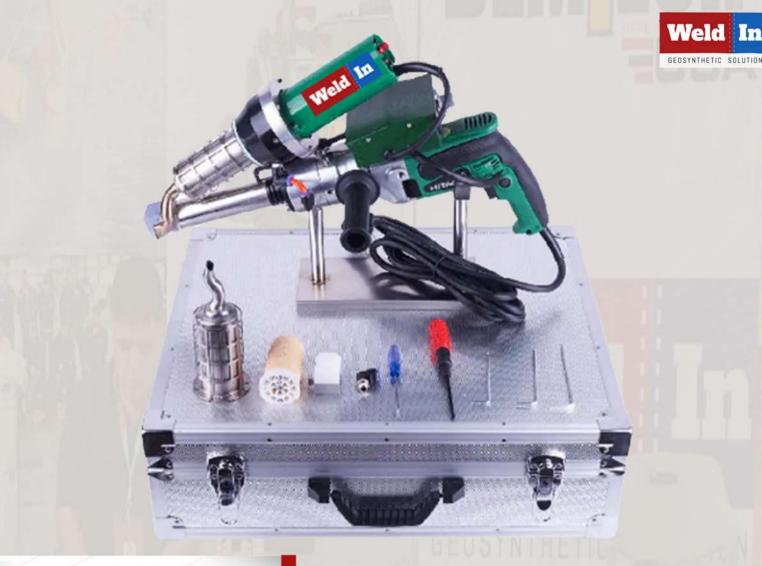

## **HOT AIR HAND EXTRUDER WIN 600B**

## PRODUCT INFORMATION

**Hot Air Hand Extruder WIN 600B** 

This plastic extrusion is the first in China to provide dual independent heating of base material and welding rod, digital temperature control display, motor cold start protection and other functions. This extrusion welding gun uses 3400w hot air blower to heat the base material independently, and is equipped with an anti-scalding design welding nozzle. The Japanese Hikoki electric drill is used as the extrusion motor. It has a small body, convenient operation, strong power, continuous welding. It has high-efficiency welding quality for thick plastic plates. WIN 600B is mainly used for welding of PE, PP and other thermoplastic materials such as plates, membranes, pipes, water tanks, and plastic parts.