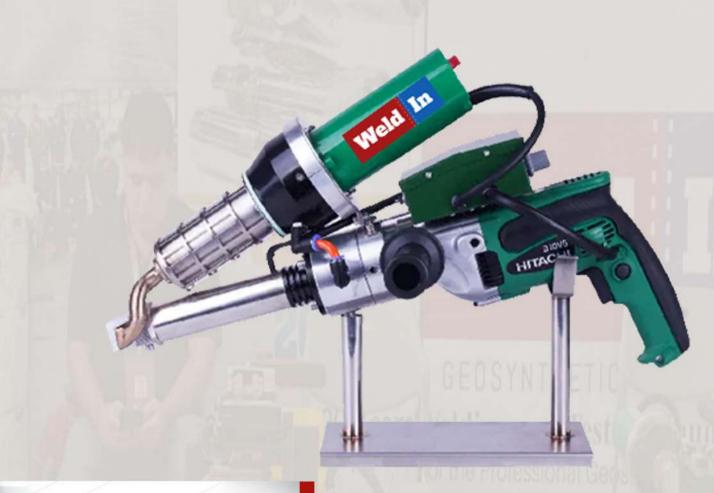

## **HOT AIR HAND EXTRUDER WIN 600B**

## PRODUCT INFORMATION

**Hot Air Hand Extruder WIN 600B** 

This plastic extrusion is the first in China to provide dual independent heating of base material and welding rod, digital temperature control display, motor cold start protection and other functions. This extrusion welding gun uses 3400w hot air blower to heat the base material independently, and is equipped with an anti-scalding design welding nozzle. The Japanese Hikoki electric drill is used as the extrusion motor. It has a small body, convenient operation, strong power, continuous welding. It has high-efficiency welding quality for thick plastic plates. WIN 600B is mainly used for welding of PE, PP and other thermoplastic materials such as plates, membranes, pipes, water tanks, and plastic parts.

## **SPECIFICATIONS**

Model **WIN 600B** Rated Voltage 230V Frequency 50/60HZ **Extruding Motor Power** 800W Hot Air Power 3400W Welding Rod Heating Power 800W Air Temperature 20-620🛛 **Extruding Temperature** 50-380 **Extruding Volume** 2.0-2.5kg/h Welding Rod Diameter 3.0-4.0mm **Driving Motor** Hitachi Body weight 6.9kg Certification CE Warranty 1 year