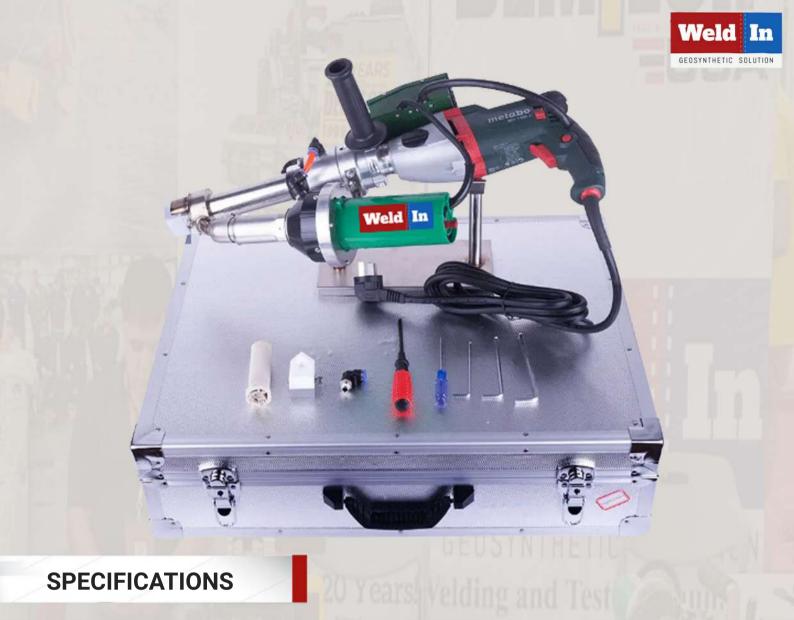

Provide neutral packaging and small batch of customized services. Provide a variety of welding boots small batch customization services. The LCD display of the control box is more intuitive and convenient. CE certification testing by third party.

| Model<br>Rated Voltage<br>Frequency<br>Extruding Motor Power<br>Hot Air Power<br>Welding Rod Heating Power<br>Air Temperature<br>Extruding Temperature<br>Extruding Volume<br>Welding Rod Diameter<br>Driving Motor | WIN 610C<br>230V<br>50/60HZ<br>1300W<br>1600W<br>800W<br>20-620<br>50-380<br>2.0-3.0kg/h<br>Φ3.0-5.0mm<br>METABO |
|---------------------------------------------------------------------------------------------------------------------------------------------------------------------------------------------------------------------|------------------------------------------------------------------------------------------------------------------|
| 5                                                                                                                                                                                                                   | 5                                                                                                                |
| Driving Motor<br>Body weight                                                                                                                                                                                        | METABO<br>7.2kg                                                                                                  |
| Certification                                                                                                                                                                                                       | CE                                                                                                               |
| Warranty                                                                                                                                                                                                            | 1 year                                                                                                           |