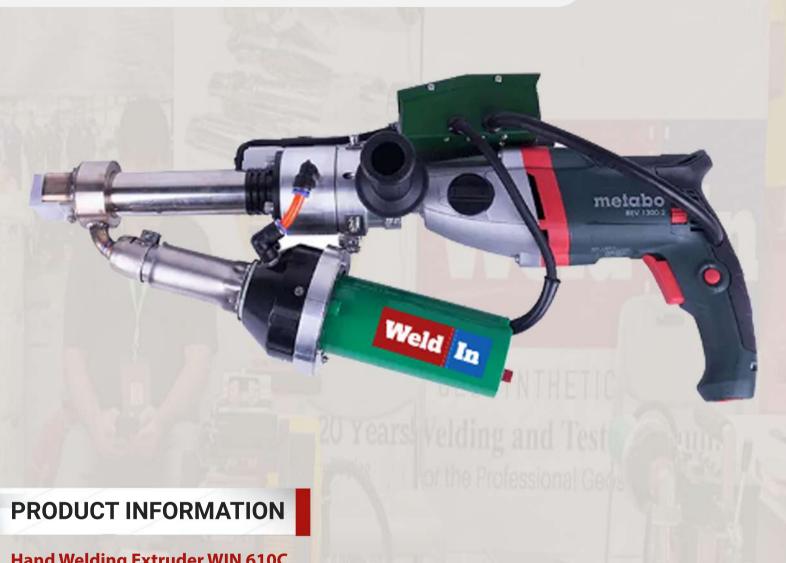

## Hand Welding Extruder WIN 610C

This plastic hand extruder uses a 1300w original imported German Metabo electric drill as the extru sion motor, with high power, low resistance and strong protection. And adopting dual heating can independently control the heating temperature of the base material and the welding rod, which makes the welding efficiency higher and the welding seam guality better. The shape design of the air blower under the extrusion drill enables workers to weld guickly even in small welding occasions. it is also equipped with a welding rod heating digital temperature control display, a 360-degree rotating welding nozzle, convenient operation, stable performance, large extrusion capacity, and continuous welding. Mainly used in HDPE, PP plastic pipes, plastic plates, plastic decks, Welding of plastic water tanks and plastic film materials.

Provide neutral packaging and small batch of customized services. Provide a variety of welding boots small batch customization services. The LCD display of the control box is more intuitive and convenient. CE certification testing by third party.