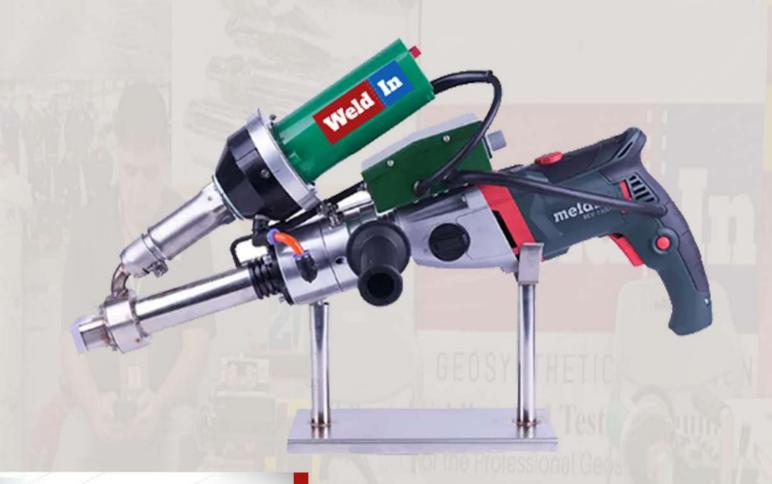

## **Hand Extrusion Welding Gun WIN 610A**

This plastic extruder uses 1300w electric drill imported from Germany Metabo as the extrusion motor, with high power, low resistance and strong protection. And adopting dual heating system can independently control the heating temperature of the base material and the welding rod, which makes the welding efficiency higher and the welding seam quality better. At the same time, it is equipped with a welding rod heating digital temperature control display, a 360-degree rotating welding nozzle, convenient operation, stable performance, large extrusion capacity, continuous welding, suitable for PE, PP, plastics welding.

## **SPECIFICATIONS**

**WIN 610A** Model Rated Voltage 230V Frequency 50/60HZ **Extruding Motor Power** 1300W Hot Air Power 1600W Welding Rod Heating Power 800W Air Temperature 20-620 **Extruding Temperature** 50-380 2.0-3.0kg/h **Extruding Volume** Welding Rod Diameter 3.0-5.0mm **Driving Motor METABO** Body weight 7.2kg Certification CE Warranty 1 year