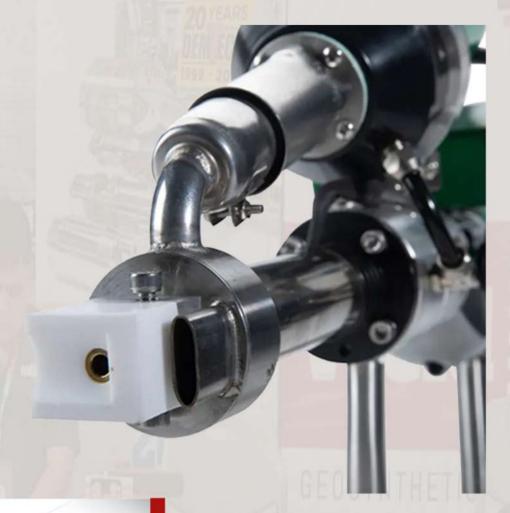

## **Hand Extrusion Welding Gun WIN 610A**

This plastic extruder uses 1300w electric drill imported from Germany Metabo as the extrusion motor, with high power, low resistance and strong protection. And adopting dual heating system can independently control the heating temperature of the base material and the welding rod, which makes the welding efficiency higher and the welding seam quality better. At the same time, it is equipped with a welding rod heating digital temperature control display, a 360-degree rotating welding nozzle, convenient operation, stable performance, large extrusion capacity, continuous welding, suitable for PE, PP, plastics welding.