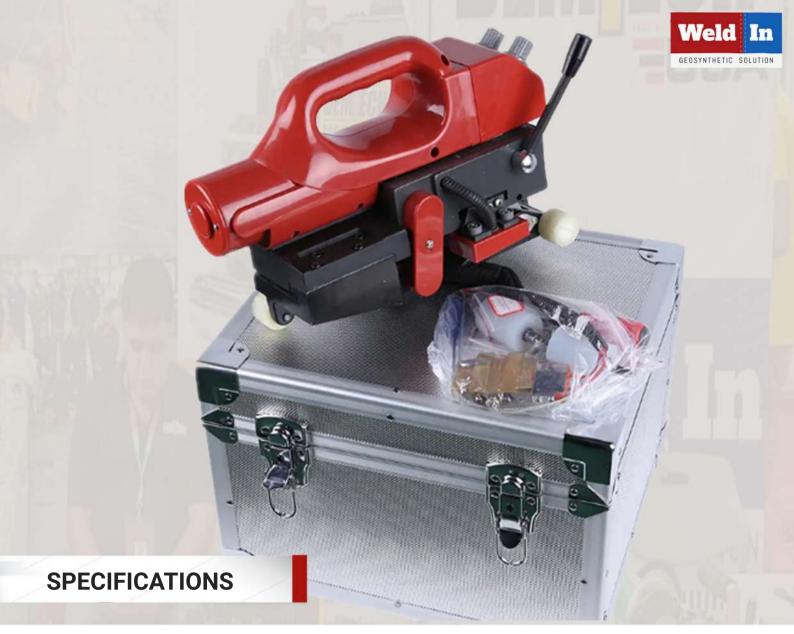

## **HDPE GEOMEMBRANE WEDGE WELDER WIN 810**

**HDPE Geomembrane Wedge Welder WIN 810** 

The welding machine adopts the hot-wedge structure of cash, which is small in size and light in weight. It is suitable for welding all hot-melt materials such as HDPE, LDPE, PVC, EVA, ECB, PP, etc. The product is used in tunnels, subways, water conservancy, farming, Waterproof and anti-seepage projects in landfills, chemical mining, sewage treatment, roof construction and other fields.