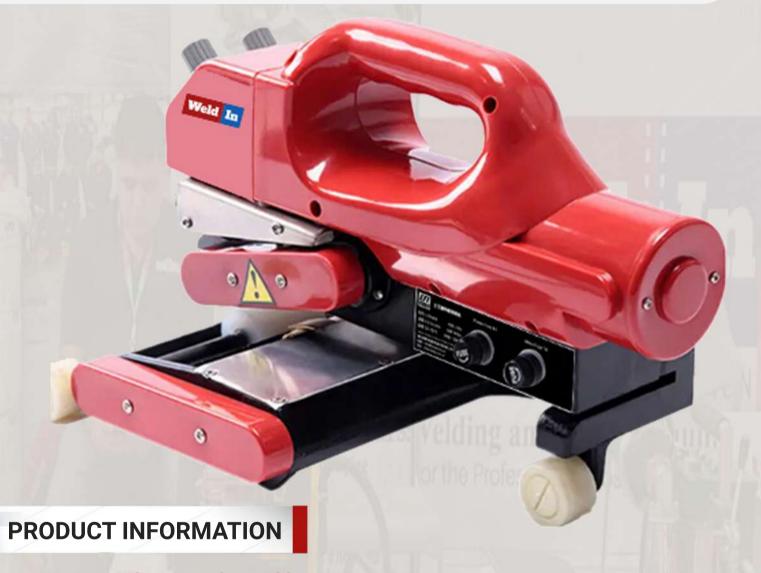

## **HDPE GEOMEMBRANE WEDGE WELDER WIN 810**

**HDPE Geomembrane Wedge Welder WIN 810** 

The welding machine adopts the hot-wedge structure of cash, which is small in size and light in weight. It is suitable for welding all hot-melt materials such as HDPE, LDPE, PVC, EVA, ECB, PP, etc. The product is used in tunnels, subways, water conservancy, farming, Waterproof and anti-seepage projects in landfills, chemical mining, sewage treatment, roof construction and other fields.