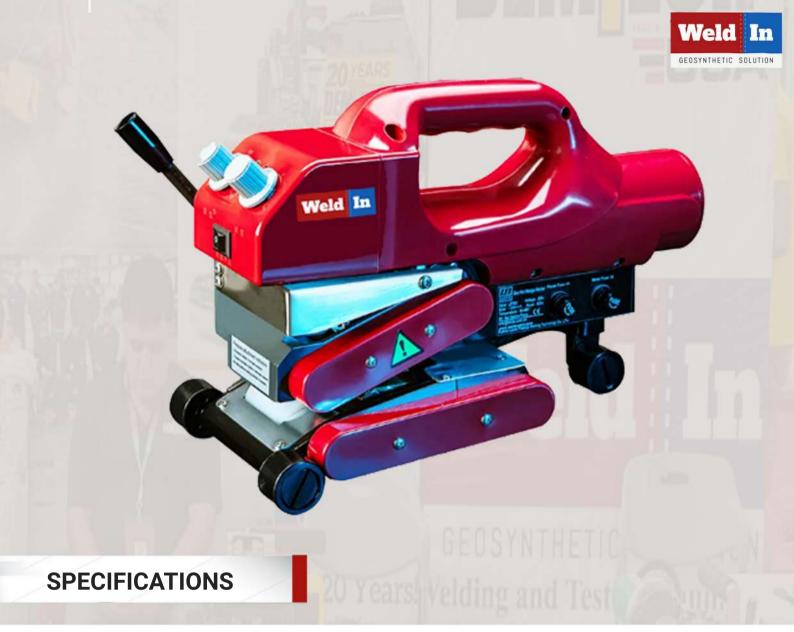

Model Rated Voltage Rated Power Frequency Heating Temperature Welding Speed Material Thickness Welded Seam Width 1 Weld Strength Overlap Width Digital Display Body weight Warranty Certification WIN 800 230V/120V 800W/1100W 50/60HZ 50~450 0.5-5m/min 0.2mm-1.5mm(single layer) 2.5mm\*2,Interior Cavity 12mm  $\geq$  85%material 10cm No 5kg 1 year CE