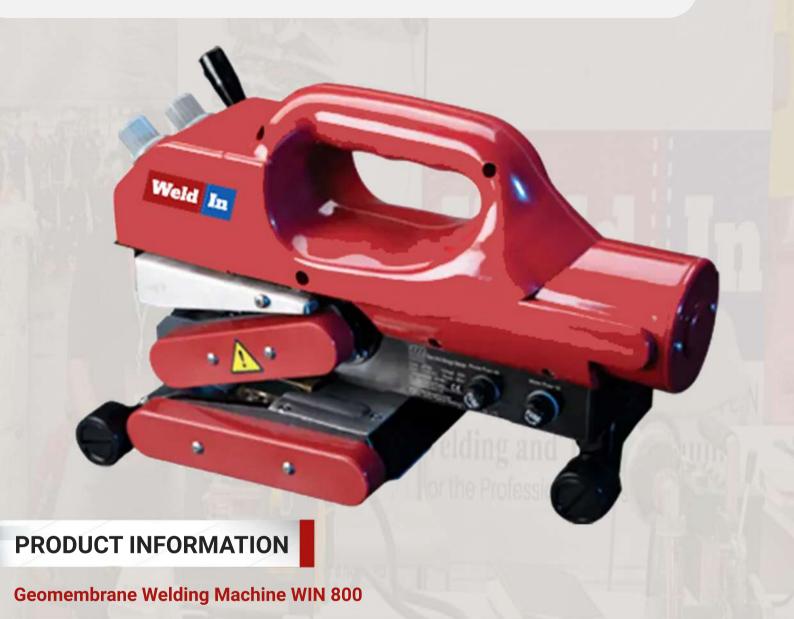

## **GEOMEMBRANE WELDING MACHINE WIN 800**

NOG

GEOSYNTHETIC SOLUTION

The welding machine adopts the hot-wedge structure, which is small in size and light in weight. It is suitable for welding all hot-melt materials such as HDPE, LDPE, PVC, EVA, ECB, PP, etc. The product is used in tunnels, subways, water conservancy, farming, Waterproof and anti-seepage projects in landfills, chemical mining, sewage treatment, roof construction and other fields