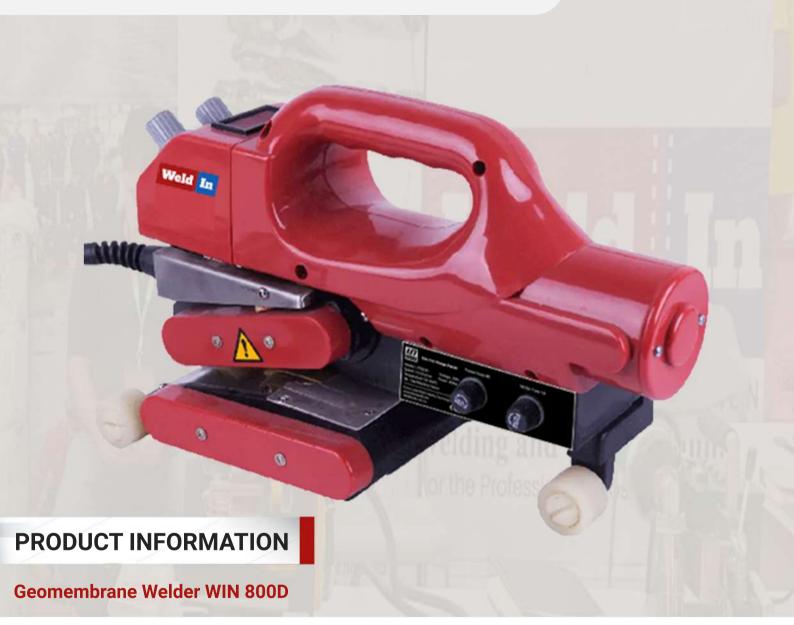

## **GEOMEMBRANE WELDER WIN 800D**

This machine is not only able to show the welding temperature and welding speed, the control system adopts closed loop control, regardless of the external voltage change, or upward or downward direction of welding under the condition of the external environment changes, such as negative feedback automatically adjust the setting temperature and

changes, such as negative feedback automatically adjust the setting temperature and speed, make the welding parameters is more stable, more reliable welding quality.

The welding machine adopts the hot-wedge structure of cash, which is small in size and light in weight. It is suitable for welding all hot-melt materials such as HDPE, LDPE, PVC, EVA, ECB, PP, etc. The product is used in tunnels, subways, water conservancy, farming, Waterproof and anti-seepage projects in landfills, chemical mining, sewage treatment, roof construction and other fields.