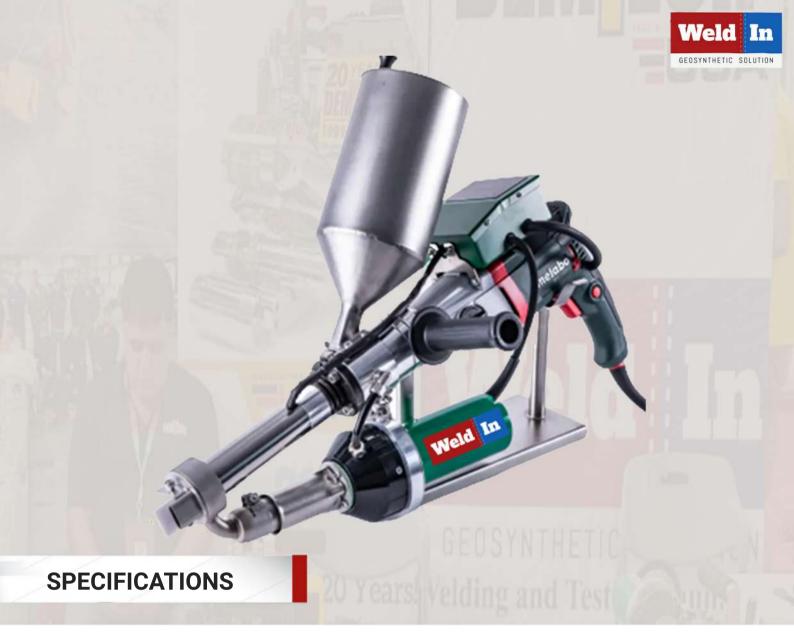

| Model                          | WIN 620     |
|--------------------------------|-------------|
| Rated Voltage                  | 230V        |
| Frequency                      | 50/60HZ     |
| Extruding Motor Power          | 1300W       |
| Hot Air Power                  | 1600W       |
| Plastic Granules Heating Power | 800W        |
| Air Temperature                | 20-620      |
| Extruding Temperature          | 50-380      |
| Extruding Volume               | 2.0-3.5kg/h |
| Granules Diameter              | φ3.0-5.0mm  |
| Driving Motor                  | METABO      |
| Body weight                    | 8.0kg       |
| Certification                  | CE          |
| Warranty                       | 1 year      |
|                                |             |